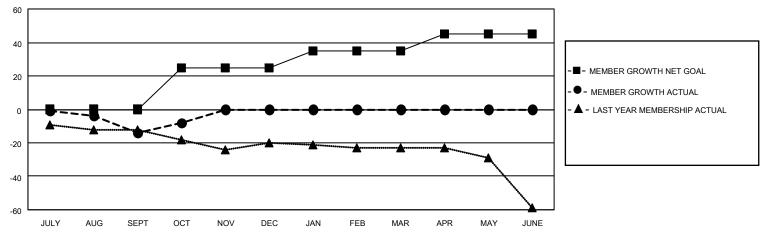

## GOALS AND ACTUAL MEMBERS CUMULATIVE

| DROPPED CLUBS: 0 |    | 8 CLUBS OF 43 ADDED 1 OR<br>MORE NEW MEMBERS | GENDER DISTRIBUTION       |              |
|------------------|----|----------------------------------------------|---------------------------|--------------|
|                  |    | MORE NEW MEMBERS                             | MALE                      | 779 (72.74%) |
|                  |    |                                              | FEMALE                    | 292 (27.26%) |
| DROPPED MEMBERS  |    |                                              | NON BINARY                | 0 (0.00%)    |
|                  |    |                                              | PREFER NOT TO ANSWER      | 0 (0.00%)    |
| DECEASED         | 2  |                                              |                           |              |
| CLUB CANCELLED   | 0  | CLICK HERE FOR CUMULATIVE                    | TOTAL FAMILY UNIT MEMBERS | 189          |
| OTHER            | 27 | MEMBERSHIP DATA                              |                           |              |
| TOTAL            | 29 |                                              | FAMILY MEMBERS PAYING HAI | F DUES 96    |
|                  |    |                                              |                           |              |